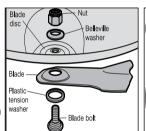

Worn and damaged blades are major hazards.

- Stop the engine and disconnect the spark plug lead before fitting new blades.
- Work from the catcher flap.

With the rear flap secured, undo the blade nut, applying upward pressure to the bolt head into the blade disc. (the head of the bolt will not rotate due to the diamond shape in the underside of the head).

Assembly: Fit as per the drawing remembering to push the head of the bolt into the blade disc. (this will stop the bolt head from turning). Ensure correct order of assembly.

### **DO NOT** lay mower on side (4 stroke models).

- We recommend changing blades, bolts, nuts and washers as a set. Metal fatigue and damage may occur which may not be visible to the operator. Always replace all blades to ensure correct engine balance, reducing vibration and wear. Tighten nuts on blade bolts to 14-19 Nm (Newton Metres) or 10-14ft lbs.
- . Always turn the nut to check tightness, not the bolt.